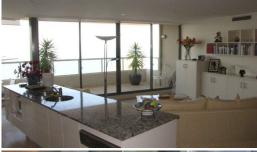

# **STUNNING BAY VIEWS**

This stunning 2 bedroom waterfront security apartment is located in the heart of Beacon Cove with sensational Bay views.

Offering a large open plan lounge and dining area opening onto private balcony, well equipped kitchen plus meals area, main bedroom with BIR and ensuite bathroom, 2nd double bedroom with BIR, large central bathroom and separate laundry.

Features include timber floors, plantation shutters, 2 security car spaces, air conditioning/heating, swimming pool and onsite caretaker.

An inspection will impress.

Please note open for inspection times are subject to change without notice.