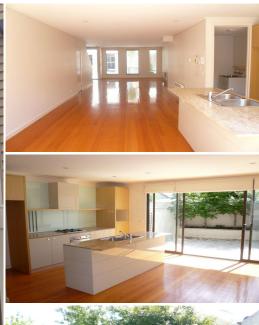

PORT MELBOURNE

26/95-107 Cruikshank Street

⊨ 3

<u></u> 2

Immaculately presented 3 bedroom 2 bathroom double storey townhouse in the heart of Port Melbourne.

Comprising downstairs of spacious open plan living with glazed outlook to private north facing courtyard, modern kitchen with ample storage, gas cooking, dishwasher and granite bench tops, separate laundry and powder room.

Upstairs comprising of 2 double bedrooms with built in robes (master with ensuite bathroom), 3rd bedroom/study and bathroom.

The property also features plenty of storage, polished boards to living areas, heating and cooling and a security entrance. Freshly painted & new carpet throughout.