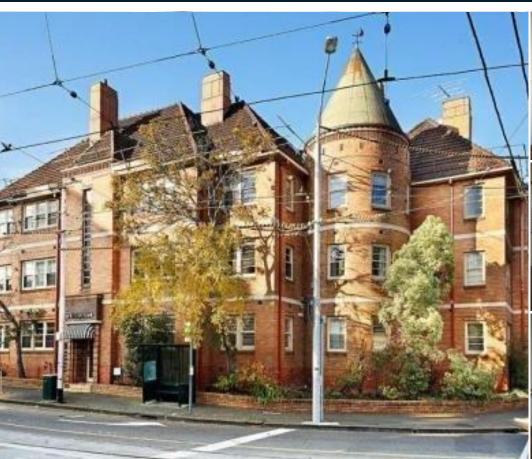

SOUTH YARRA 6/2-4 Park Street ⊨ 2 🖶 1 👄

## **ART DECO DELIGHT**

Charming 2 bedroom security apartment on the 1st floor overlooking Fawkner Park.

Comprising entrance hall, large lounge room with open fire place with adjoining dining room, 2 double bedrooms with built in robes, modern kitchen with gas cooking and dishwasher, central bathroom (separate shower and bath) with laundry facilities, separate toilet, polished boards, single lock up garage.

This spacious apartment is filled with natural light and is located in one of Melbourne's most sought after locations with the Botanic Gardens, Domain Road and Toorak Road shops and cafes at your doorstep.