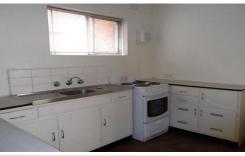

## LIGHT AND BRIGHT SPACIOUS 2 BEDROOM APARTMENT

Light and bright 1st floor 2 bedroom apartment comprises security entrance, spacious lounge room, kitchen/meals area, 2 double bedrooms with built in robes, central bathroom with laundry facilities, separate WC and off street parking.