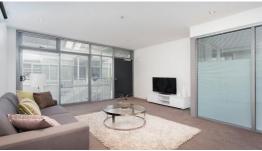

#### **METRES FROM BEACH**

Secure 1 bedroom apartment in the heart of Port Melbourne.

Comprising spacious open plan living and dining area, gourmet kitchen with stainless steel appliances, dishwasher & granite benchtops, double bedroom with BIR's, ensuite/bathroom with Euro-laundry.

Other features include heating/cooling, intercom, security car space, access to an indoor heated pool, spa, sauna, gymnasium and all just metres from the beach, Bay Street shops, restaurants and public transport options.