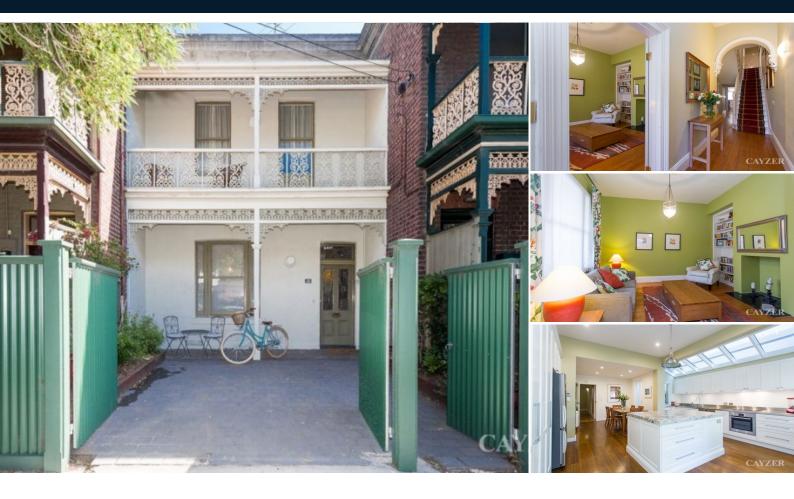

### **GRAND VICTORIAN**

Grand 4 bedroom Victorian Terrace originally built circa 1879.

This beautifully renovated family home offers a flexible floor plan.

The option of 3 double bedrooms (BIR's), 4th bedroom or home office, formal sitting room, large well equipped modern kitchen (electric induction cook top, s/s Bosch appliances, DW & marble bench, large pantry) with light filled open plan living and dining areas.

Also featuring polished boards, hydronic heating, cooling, high ceilings, loads of storage, private front garden with off street parking and 1 block to the beach, parklands, cafes, restaurants & light rail. Inspection will impress.