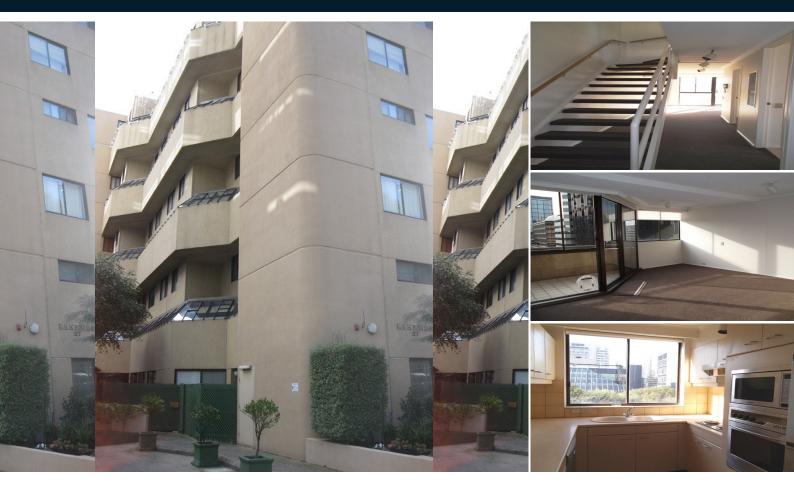

## SPACIOUS 3 BEDROOM APARTMENT OPPOSITE ALBERT PARK LAKE

"Lakeside".

Spacious 7th floor 3 bedroom split level apartment opposite Albert Park.

Comprises security entrance, spacious lounge room with heating/cooling & balcony, modern kitchen with dishwasher, built in microwave and fridge, separate dining or study, master bedroom with private balcony, BIR's and ensuite, 2 further bedrooms also with BIR's, central bathroom with separate bath, study alcove upstairs, ample storage, laundry with washing machine and dryer provided, powder room and secure basement parking for 1 car.

The building features heated swimming pool, sauna, paved entertaining area and building manager.

A short walk to public transport, Albert Park lake and all amenities.

The entrance is on Queens Lane between Leopold and Louise Streets.