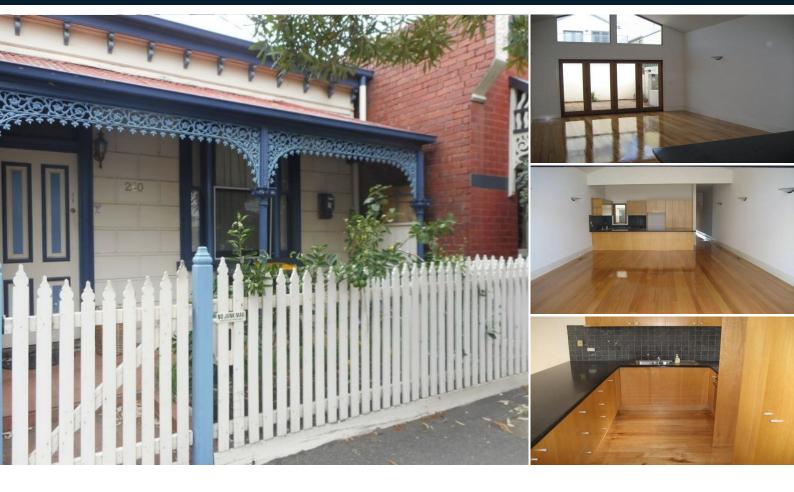

## **ESCAPE INTO ESPLANADE EAST**

Renovated 2 bedroom Victorian in the heart of Port Melbourne comprising 2 bedrooms, modern kitchen with gas cooking appliances and dishwasher, central bathroom, spacious lounge/dining area opening onto private rear courtyard with folding doors, Euro Laundry. Features include high ceilings, ducted heating & polished boards (carpet to bedrooms). Close to Bay Street shops and beach.