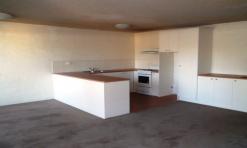

# **SPACIOUS AND SECURE**

Good size 2 bedroom + 2 bathroom security apartment with city views.

Comprising open plan living/dining area with balcony access, modern kitchen, 2 double bedrooms both with BIR's (main with ensuite) + 2nd bathroom & laundry facilities. Reverse cycle heating/cooling & off street car space complete.