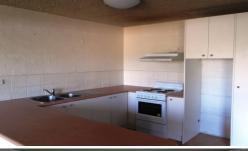

# **SPACIOUS AND SECURE**

Good size 2 bedroom + 2 bathroom security apartment with city views.

Comprising open plan living/dining area with balcony access, modern kitchen, 2 double bedrooms both with BIR's (main with ensuite) + 2nd bathroom & laundry facilities. Reverse cycle heating/cooling & off street car space complete.