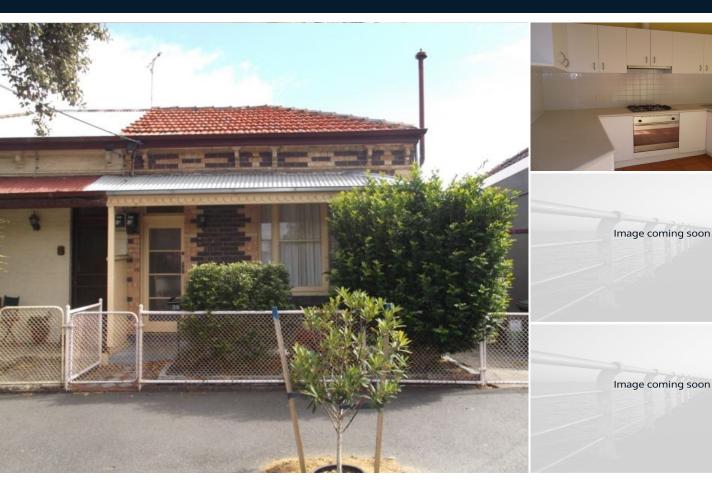

# FRESHLY PAINTED SPACIOUS HOME

Delightful 2 bedroom home in the heart of Port Melbourne.

To be freshly painted throughout it comprises lounge, modern kitchen with stainless gas steel appliances, 2 double bedrooms (2nd bedroom with BIR's), central modern bathroom with shower over bath, separate tiled laundry, side courtyard and polished floorboards throughout.