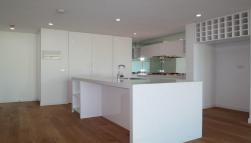

Comprises gourmet kitchen with stone island bench, Miele appliances (dishwasher, gas cook top, electric oven), open plan combined living/dining with Bay views and balcony access, 2 bedrooms (main with WIR and ensuite, 2nd with BIR both with balcony access), beautiful main bathroom and Euro Laundry.