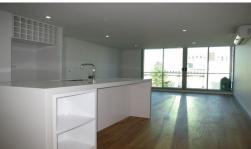

Comprises gourmet kitchen with stone island bench, Miele appliances (dishwasher, gas cook top, electric oven), open plan combined living/dining with Bay views and balcony access, 2 bedrooms (main with WIR and ensuite, 2nd with BIR both with balcony access), beautiful main bathroom and Euro Laundry.