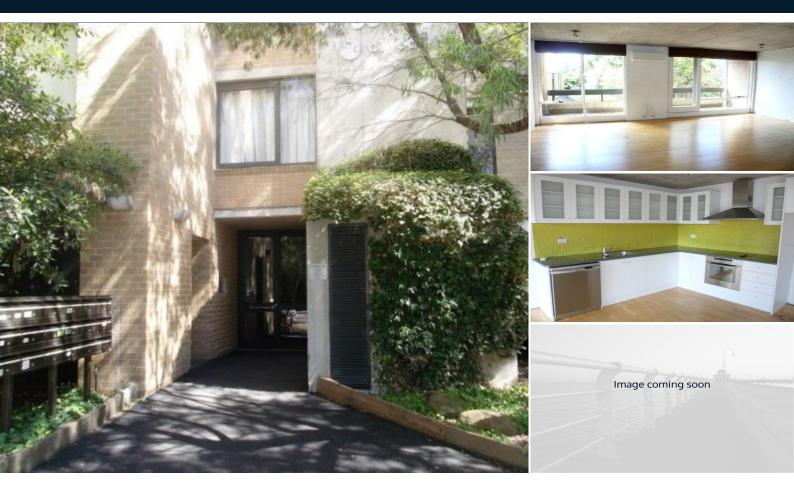

#### 48B Napier Street

## SPLIT LEVEL SPACIOUS APARTMENT

Spacious 2 bedroom elevated apartment comprising open plan living/dining/kitchen (DW) with timber floors and access to good size balcony with city views.

2 double bedrooms with built in robes, (main with ensuite bathroom) + 2nd central bathroom with laundry facilities, heating/air conditioning, storage area & 1 undercover off street car space.