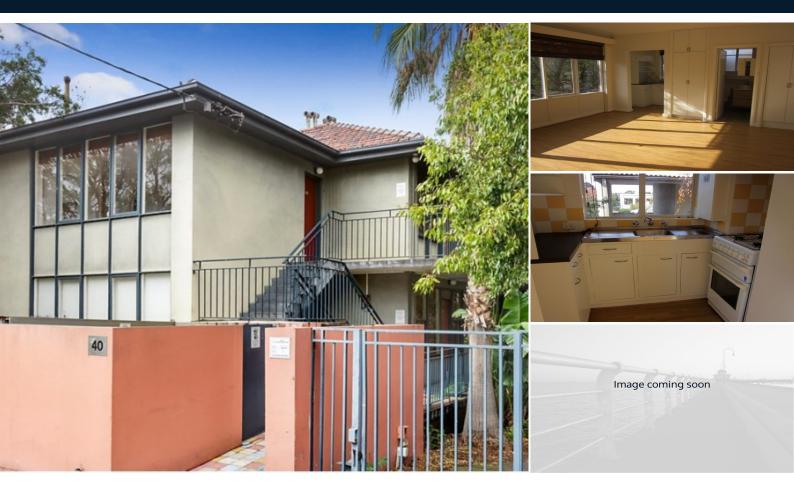

### 16/40 Waterloo Crescent

## WELL LOCATED

Top floor north facing studio apartment with plenty of natural light offers separate kitchen with lots of storage, central bathroom, BIR, security entry + superb location close to all St Kilda has to offer, cafes, shops, restaurants + public transport.