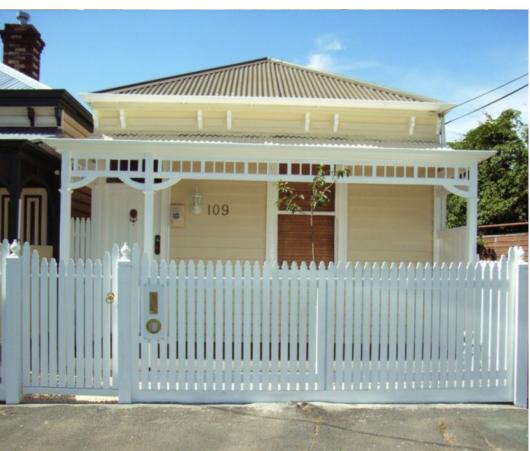

# **GREAT LOCATION**

Victorian home full of charm and plenty of features.

Comprising front verandah + entrance hallway, 2 double bedrooms with BIR's, open plan living opening onto outdoor decked courtyard, kitchen with DW, Smeg appliances and gas cooking, separate laundry, central modern bathroom with bath.

Polished floor boards throughout and ducted heating.

Short stroll to Clarendon St shops and cafes.

Please note that open for inspection times are subject to change without notice.

Contact: Port Melbourne Office 9646 0812