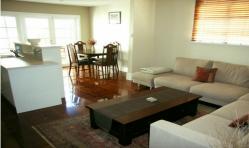

# **GREAT LOCATION**

Victorian home full of charm and plenty of features.

Comprising front verandah + entrance hallway, 2 double bedrooms with BIR's, open plan living opening onto outdoor decked courtyard, kitchen with DW, Smeg appliances and gas cooking, separate laundry, central modern bathroom with bath.