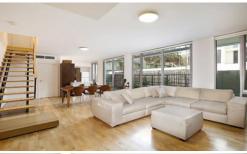

# **2 STOREY SECURITY APARTMENT WITH HUGE TERRACE**

Dual level 2 bedroom contemporary townhouse walking distance to beach & Bay Street. Comprising downstairs: Light filled living/dining and an open plan modern kitchen with marble bench, gas cooking and dishwasher, WC/powder room.