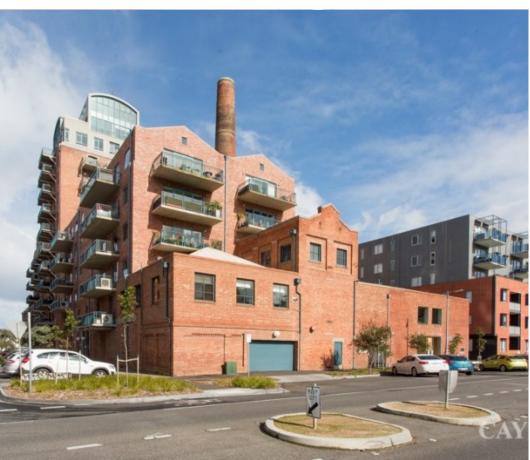

#### SANDRIDGE BAY TOWER

This modern 2 bedroom apartment boasts all the modern conveniences and loads of space. Features 2 double bedrooms with BIR's, sparkling central bathroom with separate shower and bath, fully equipped kitchen with granite bench tops, DW and gas cooking, electric panel heating, European laundry and clothes dryer, balcony with bay views, 1 security undercover car space. Close to all desired amenities including the hustle and bustle of Bay street shopping precinct, 5 minute drive from Melbourne's iconic South Melbourne markets and only a hop, skip and a jump away from St Kilda Beach. Located in one of the most sought after positions in one of the best apartment blocks in Port Melbourne, this apartment is not to be overlooked.