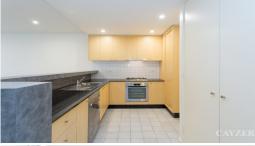

#### SANDRIDGE BAY TOWER

This modern 2 bedroom apartment boasts all the modern conveniences and loads of space. Features 2 double bedrooms with BIR's, sparkling central bathroom with separate shower and bath, fully equipped kitchen with granite bench tops, DW and gas cooking, electric panel heating, European laundry and clothes dryer, balcony with bay views, 1 security undercover car space. Close to all desired amenities including the hustle and bustle of Bay street shopping precinct, 5 minute drive from Melbourne's iconic South Melbourne markets and only a hop, skip and a jump away from St Kilda Beach. Located in one of the most sought after positions in one of the best apartment blocks in Port Melbourne, this apartment is not to be overlooked.