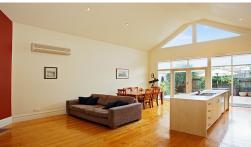

### FREESTANDING VICTORIAN

Beautifully positioned 2 bedroom Victorian home comprises 2 double bedrooms, (both with BIR's), generous open plan living space boasting modern kitchen overlooking fully glazed aspect to landscaped courtyard garden.

Central tiled bathroom + separate powder room.

Other features include polished boards, security system, ducted heating + ornamental fire places.

Short stroll to Bay St shops & cafes.

Please note that open for inspection times are subject to change without notice.