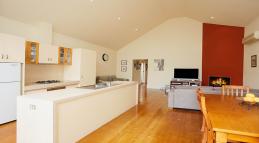

### FREESTANDING VICTORIAN

Beautifully positioned 2 bedroom Victorian home comprises 2 double bedrooms, (both with BIR's), generous open plan living space boasting modern kitchen overlooking fully glazed aspect to landscaped courtyard garden.