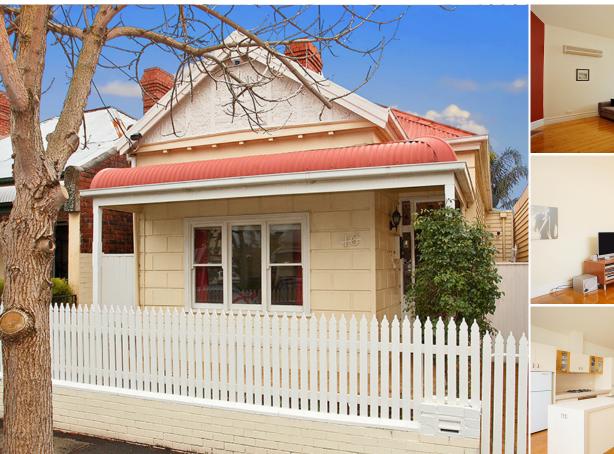

### FREESTANDING VICTORIAN

Beautifully positioned 2 bedroom Victorian home comprises 2 double bedrooms, (both with BIR's), generous open plan living space boasting modern kitchen overlooking fully glazed aspect to landscaped courtyard garden.

Central tiled bathroom + separate powder room.

Other features include polished boards, security system, ducted heating + ornamental fire places.

Short stroll to Bay St shops & cafes.

Please note that open for inspection times are subject to change without notice.