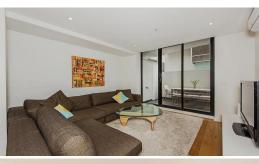

# **SUNDRENCHED COURTYARD**

Immaculate ground floor 1 bedroom apartment only minutes walk to all of Port Melbourne's fabulous attractions.

Comprising: Security entry, well appointed modern kitchen (stone bench tops), meals area, light and bright living area leading to full width north facing courtyard, good sized bedroom (with built-in robes) plus chic tiled bathroom.