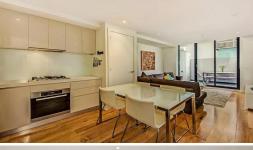

# **SUNDRENCHED COURTYARD**

Immaculate ground floor 1 bedroom apartment only minutes walk to all of Port Melbourne's fabulous attractions.

Comprising: Security entry, well appointed modern kitchen (stone bench tops), meals area, light and bright living area leading to full width north facing courtyard, good sized bedroom (with built-in robes) plus chic tiled bathroom.