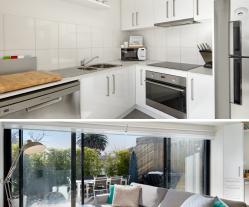

Well equipped kitchen with stylish stone benches, s/s appliances (electric cooking and dishwasher), large double bedroom with built-in robes, central bathroom (shower only) and European laundry.

Also featuring secure undercover parking, heating/cooling, security intercom and just one block from the vibrant Glenferrie Road, with Malvern Central, Caulfield Park, tram/train only a few minutes' walk away.