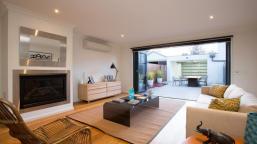

Upstairs comprises 3 further bedrooms, main with walk in robe, stylish ensuite & balcony + staircase to a roof top entertaining terrace.

Other features include heating/cooling, gas fireplace, off street rear car parking, rear lane access + water tank.