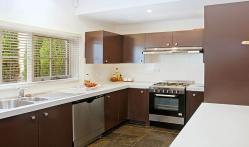

## LOCATION, LOCATION

Immaculately presented 2 bedroom Victorian with rear northerly orientation located in blue chip area.

Comprises: 2 double bedrooms (both with BIR's), central lounge room with light well courtyard access, renovated kitchen (gas cooking & DW), light filled bathroom and sunny paved courtyard garden.