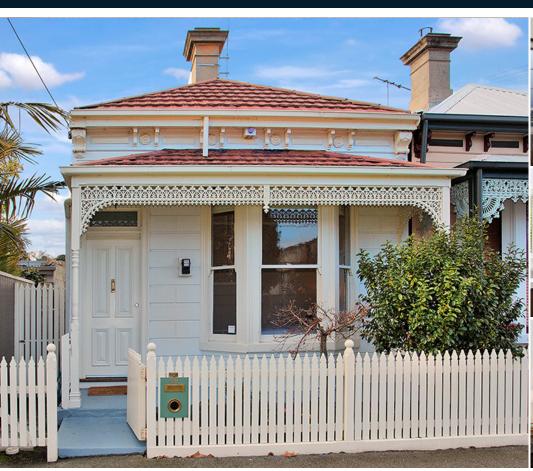

MIDDLE PARK 89 Hambleton Street  $\bowtie$  2  $\stackrel{\longleftarrow}{\leftarrow}$  2

## LOCATION, LOCATION

Immaculately presented 2 bedroom Victorian with rear northerly orientation located in blue chip area.

Comprises: 2 double bedrooms (both with BIR's), central lounge room with light well courtyard access, renovated kitchen (gas cooking & DW), light filled bathroom and sunny paved courtyard garden.