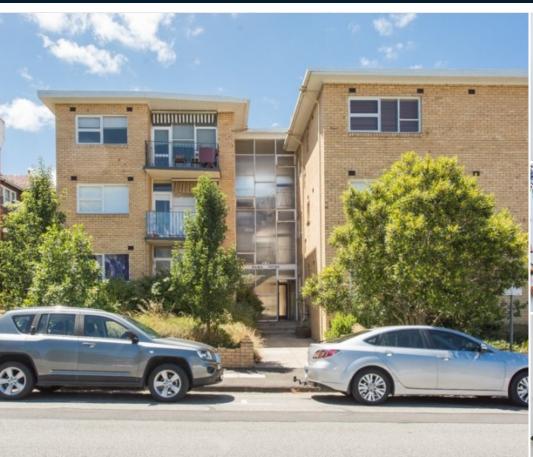

ST KILDA EAST 11/22 Westbury Street ⊨ 2 🖶 1 👄

# **BRIGHT AND SPACIOUS**

Fabulous light filled 2 bedroom apartment in sensational location. Offering 2 double bedrooms (BIR's), open plan living and dining area with opening onto private balcony with glimpse to the bay. Well-presented kitchen (s/s appliances and gas cooking) and meals area, central bathroom (laundry taps), parquetry flooring, 1 car space and only minutes' walk to public transport and parks complete this lovely apartment.