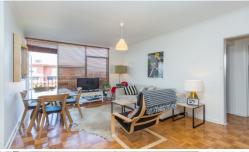

# **BRIGHT AND SPACIOUS**

Fabulous light filled 2 bedroom apartment in sensational location. Offering 2 double bedrooms (BIR's), open plan living and dining area with opening onto private balcony with glimpse to the bay. Well-presented kitchen (s/s appliances and gas cooking) and meals area, central bathroom (laundry taps), parquetry flooring, 1 car space and only minutes' walk to public transport and parks complete this lovely apartment.