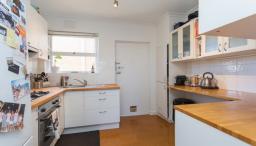

# **BRIGHT AND SPACIOUS**

Fabulous light filled 2 bedroom apartment in sensational location. Offering 2 double bedrooms (BIR's), open plan living and dining area with opening onto private balcony with glimpse to the bay. Well-presented kitchen (s/s appliances and gas cooking) and meals area, central bathroom (laundry taps), parquetry flooring, 1 car space and only minutes' walk to public transport and parks complete this lovely apartment.