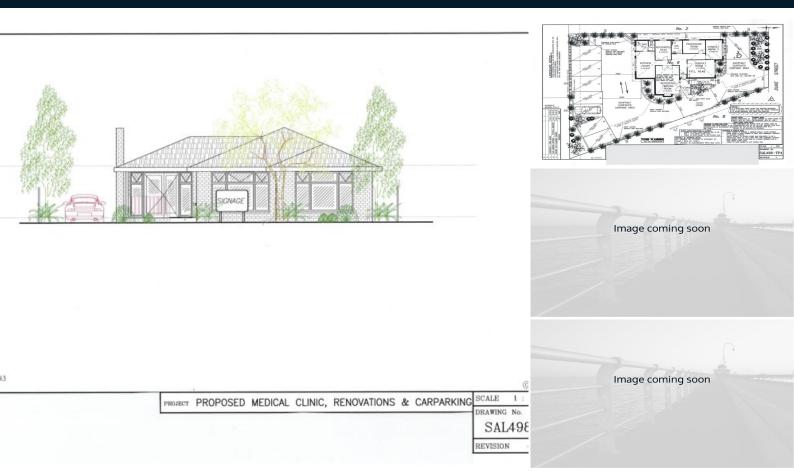

### **NEWLY RE-DEVELOPED MEDICAL FACILITY IN FANTASTIC LOCATION!**

Strategically positioned opposite Borrack Square Shopping Centre and next door to one of the busiest Australia Post's in the area.

This brand new single level facility (currently under construction) is within close proximity to major freeways, arterials & public transport.

Features Include:

- 130sqm approx. (see attached plan)
- Parking (8 cars on site) also ample public parking nearby
- Aiming for completion by 3rd quarter 2016
- Permit for two consulting rooms
- Central Heating/Cooling
- Will suit a variety of medical uses STA (GP, Pathology, Imaging, Veterinarian etc.)