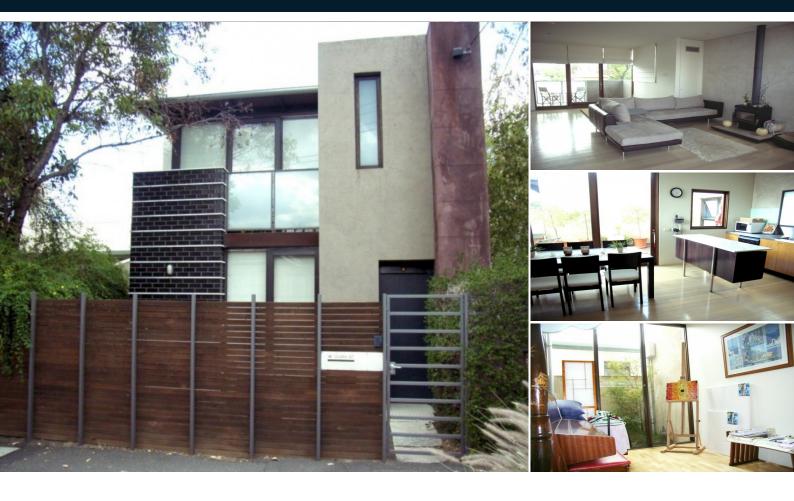

## **SOUTH YARRA STYLE**

Superbly positioned 2 bedroom + separate study, light filled contemporary townhouse, located minutes from Chapel Street & Toorak Roads cafes, shops and restaurants.

Downstairs comprises: security entry, 2 bedrooms or plus large separate study (master with ensuite bathroom & BIR's + access to light-well courtyard), 2nd bedroom with BIR's and separate study excellent BIR's and direct entry access to single lock-up garage.

Upstairs comprises: open plan living and dining with balconies at both ends, modern kitchen with dishwasher and main bathroom. Features: ducted heating throughout, split system and wood burning heater upstairs, security alarm, and sunny deck with city aspect, all located in cosmopolitan South Yarra location. Please note that open for inspection times are subject to change without notice.