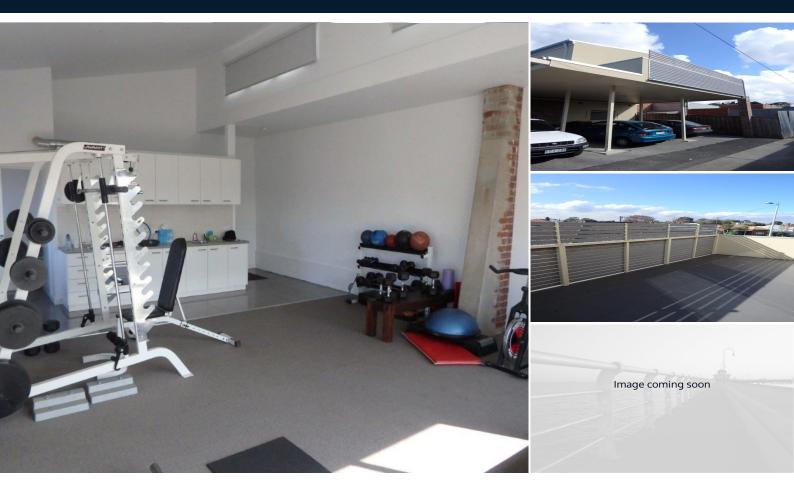

## **NEAT DOUBLE STOREY OFFICE/RESIDENCE - \*PRICE REDUCTION\***

Located at the rear of the building with access via Melbourne Rd, this clean space is close to major arterials and could suit a variety of uses (stca).

| to major arterials and could suit a variety of uses (stca). |                                |
|-------------------------------------------------------------|--------------------------------|
| Property Features:                                          | Price                          |
| - 80sqm approx.<br>- Double Storey                          | <b>Date Available</b><br>Now   |
| - Large Balcony with views<br>- Parking at rear             | Contact                        |
| - Kitchenette                                               | Matthew Crowhurst 0408 103 139 |
| - A/C ( reverse cycle )                                     |                                |
| - Bathroom with shower                                      |                                |