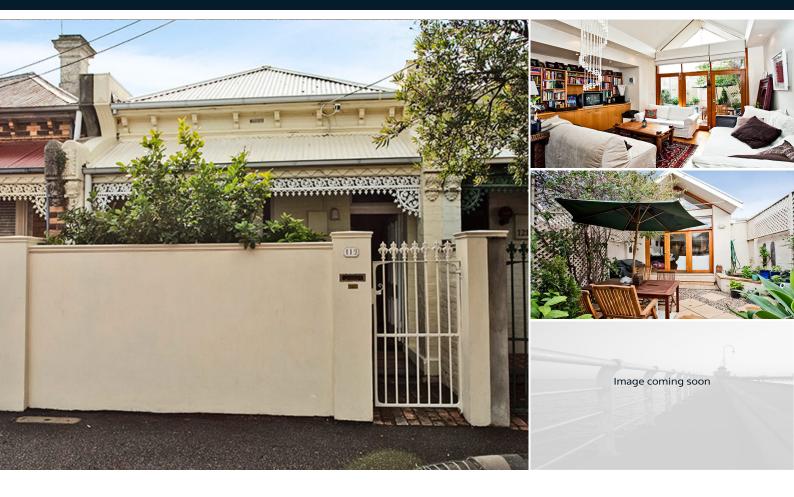

## **BEAUTIFUL VICTORIAN HOME IN PRIZED POSITION**

Renovated and light filled Victorian home located in prime Middle Park location, around the corner from Armstrong Street shopping and cafes. Comprising: 2 double bedrooms (both with BIR's), modern bathroom (with SOB), kitchen with stainless steel appliances (inc. DW) and large open plan living & dining room with built in storage and French doors opening onto sunny paved courtyard. Features: Hydronic heating throughout, split system heating/cooling in living room, European laundry and rear gate access from Canterbury Place. All located moments from shops, cafes & transport in a highly sought after Middle Park location. Please note that open for inspection times are subject to change without notice.