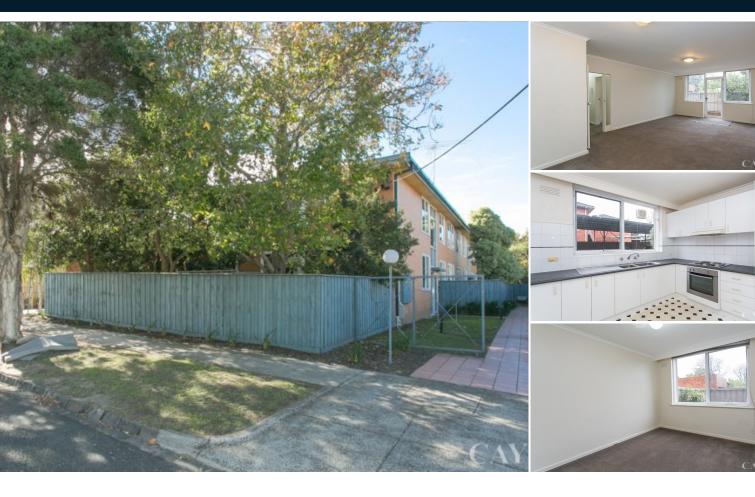

## SPACIOUS 2 BEDROOM APARTMENT WITH LARGE PRIVATE COURTYARD

This ground floor 2 bedroom apartment is located at the rear of the block. Comprising security entrance, entrance hall, 2 double bedrooms (both with built in robes) spacious living/dining room with glazed outlook to large private courtyard, modern kitchen/meals area, central bathroom with bath & incorporating laundry facilities & separate toilet. Features include heating, foxtel connection and 1 off street car space. New carpet to be installed. Located in a quiet street and close to Gardenvale shops. Please note that open for inspection times are subject to change without notice.