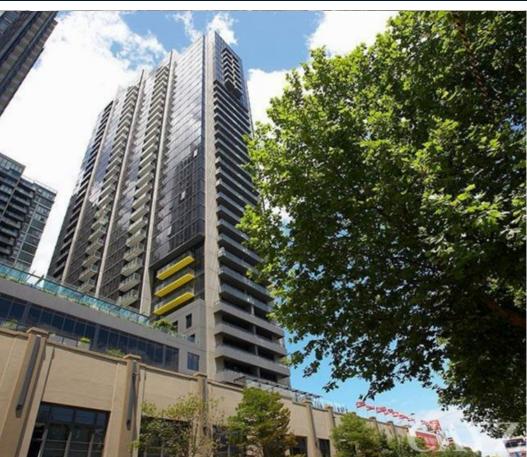

# **FULLY FURNISHED LUXURY AT MELBOURNE TOWER**

Fully furnished 2 bedroom apartment located on the 23rd floor in Melbourne Tower, set in prime Southbank location, with quality furnishings and fittings throughout. Comprising: 2 double bedrooms with Queen size beds and BIR's, large open plan living & dining room with stylish modular lounge and dining table to seat 6, modern spacious kitchen with stainless steel appliances (inc. DW) and modern bathroom with shower over bath and European laundry. Featuring: 180 degree views from sunny balcony and 2nd bedroom, ducted heating & cooling, floating timber floors, quality furnishings, electronic entry and 1 secure car space. Melbourne Tower offers access to 7 day concierge, swimming pool, gym and tennis court. All located within minutes to Crown Casino, Arts Centre precinct, Royal Botanical Gardens, cafes and restaurants, shops, transport plus the cosmopolitan delights of Melbourne's CBD. Please note open for inspection times are subject to change without notice.