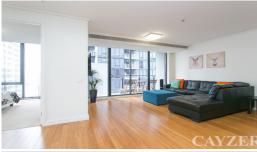

# **FULLY FURNISHED LUXURY AT MELBOURNE TOWER**

Fully furnished 2 bedroom apartment located on the 23rd floor in Melbourne Tower, set in prime Southbank location, with quality furnishings and fittings throughout. Comprising: 2 double bedrooms with Queen size beds and BIR's, large open plan living & dining room with stylish modular lounge and dining table to seat 6, modern spacious kitchen with stainless steel appliances (inc. DW) and modern bathroom with shower over bath and European laundry. Featuring: 180 degree views from sunny balcony and 2nd bedroom, ducted heating & cooling, floating timber floors, quality furnishings, electronic entry and 1 secure car space. Melbourne Tower offers access to 7 day concierge, swimming pool, gym and tennis court. All located within minutes to Crown Casino, Arts Centre precinct, Royal Botanical Gardens, cafes and restaurants, shops, transport plus the cosmopolitan delights of Melbourne's CBD. Please note open for inspection times are subject to change without notice.