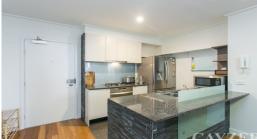

# **FULLY FURNISHED LUXURY AT MELBOURNE TOWER**

Fully furnished 2 bedroom apartment located on the 23rd floor in Melbourne Tower, set in prime Southbank location, with quality furnishings and fittings throughout. Comprising: 2 double bedrooms with Queen size beds and BIR's, large open plan living & dining room with stylish modular lounge and dining table to seat 6, modern spacious kitchen with stainless steel appliances (inc. DW) and modern bathroom with shower over bath and European laundry. Featuring: 180 degree views from sunny balcony and 2nd bedroom, ducted heating & cooling, floating timber floors, quality furnishings, electronic entry and 1 secure car space. Melbourne Tower offers access to 7 day concierge, swimming pool, gym and tennis court. All located within minutes to Crown Casino, Arts Centre precinct, Royal Botanical Gardens, cafes and restaurants, shops, transport plus the cosmopolitan delights of Melbourne's CBD. Please note open for inspection times are subject to change without notice.