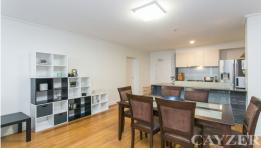

# **FULLY FURNISHED LUXURY AT MELBOURNE TOWER**

Fully furnished 2 bedroom apartment located on the 23rd floor in Melbourne Tower, set in prime Southbank location, with quality furnishings and fittings throughout. Comprising: 2 double bedrooms with Queen size beds and BIR's, large open plan living & dining room with stylish modular lounge and dining table to seat 6, modern spacious kitchen with stainless steel appliances (inc. DW) and modern bathroom with shower over bath and European laundry. Featuring: 180 degree views from sunny balcony and 2nd bedroom, ducted heating & cooling, floating timber floors, quality furnishings, electronic entry and 1 secure car space. Melbourne Tower offers access to 7 day concierge, swimming pool, gym and tennis court. All located within minutes to Crown Casino, Arts Centre precinct, Royal Botanical Gardens, cafes and restaurants, shops, transport plus the cosmopolitan delights of Melbourne's CBD. Please note open for inspection times are subject to change without notice.