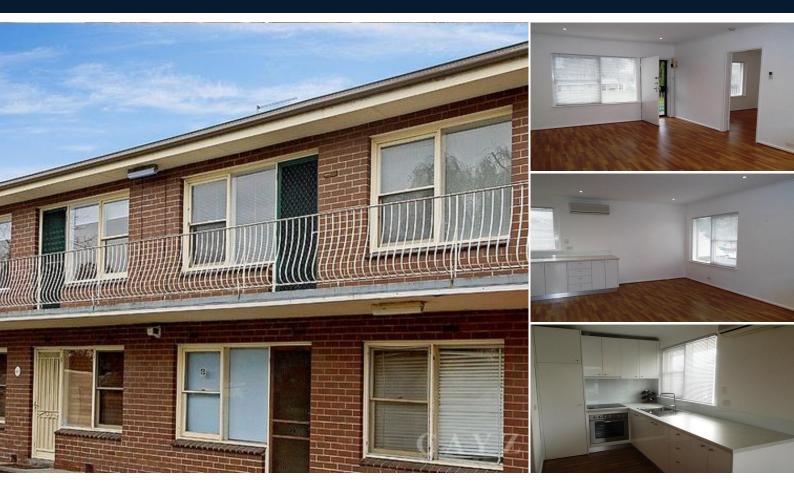

# RENOVATED 1 BEDROOM APARTMENT OPPOSITE PARKLANDS

Fully renovated 1st floor apartment in small block of 8. Comprising open plan kitchen/lounge with stainless steel electric appliances (washing machine included), light and bright spacious bedroom with sliding built-in robes overlooking parklands, ensuite bathroom, reverse-cycle heating/cooling, floorboards throughout and 1 car space. Fabulous location only moments to Bay Street, transport and the beach. Inspection sure to impress. Please note that open for inspection times are subject to change without notice. Contact: Michelle Wergin 9646 0812