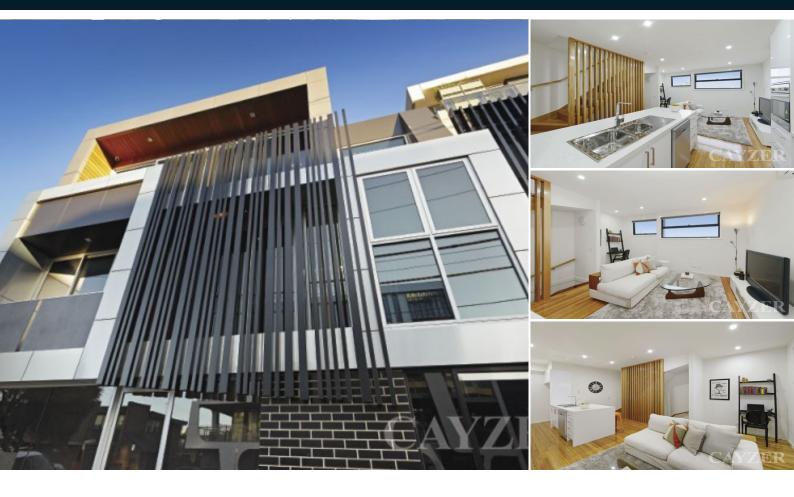

PORT MELBOURNE 6/74 Nott Street  $\bowtie$  2  $\stackrel{\leftarrow}{\leftarrow}$  1  $\stackrel{\frown}{\leadsto}$  1

## **CONTEMPORARY TOWNHOUSE LIVING**

As new 2 bedroom 3 level townhouse in boutique block of 8. This light filled home offers bedrooms with built-in robes, central bathroom, gourmet kitchen with Granite bench tops European s/s appliances (gas cooking and DW), open plan living and dining area, powder room, separate laundry, polished floors in kitchen and living, heating and cooling, private rooftop terrace with views to city, lock up garage. All of this is just a short stroll Cosmopolitan Bay Street cafes/restaurants/shops, plight rail and beach. Please note that open for inspection times are subject to change without notice.