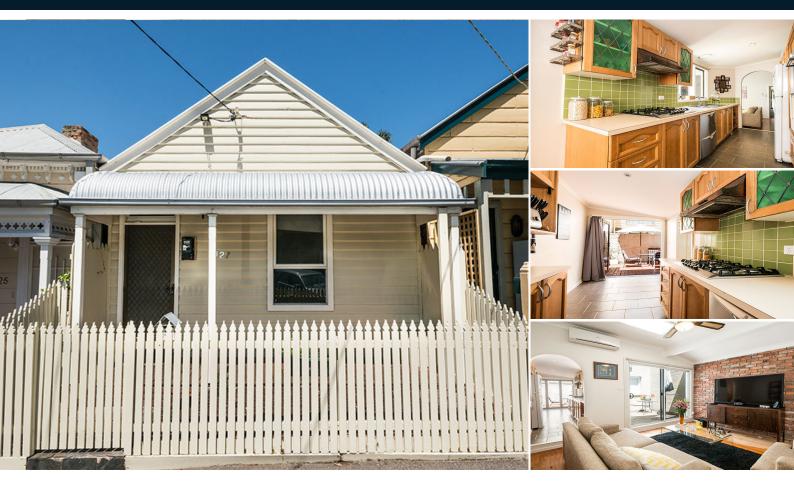

# **VICTORIAN COTTAGE**

Lovely 2 bedroom Victorian cottage offering 2 double bedrooms, central lounge area opening onto internal courtyard, galley style kitchen leading to meals area with glazed outlook to private rear courtyard. Large central bathroom with bath & separate shower + laundry facilities. Also featuring heating/cooling, storage shed and only minutes' walk to Clarendon Street Shops/cafes/restaurants, public transport and Botanical gardens. Please note open for inspection times are subject to change without notice.