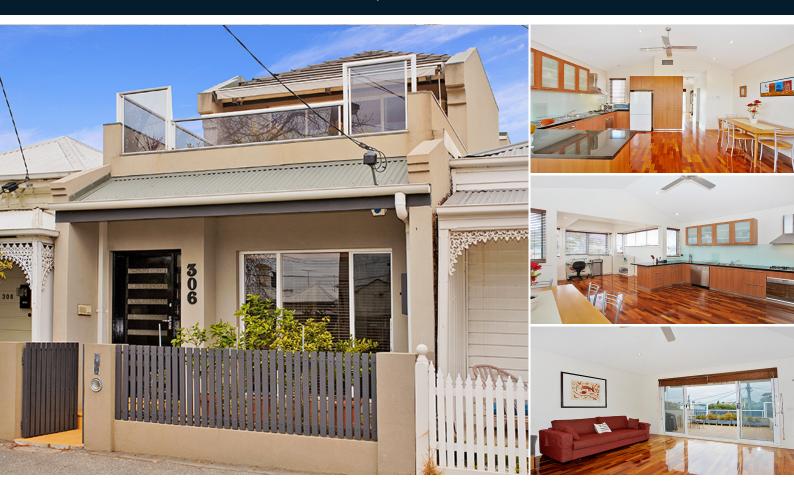

# STYLISH TOWNHOUSE

Well located 2 bedroom townhouse in one of Port Melbourne's best streets. Comprising 2 double bedrooms, main with WIR, central 2 way bathroom, separate laundry and rear paved courtyard. Upstairs: modern kitchen/meals and a separate lounge opening to large north facing balcony with fabulous city views. Includes parquetry flooring, upstairs WC/powder room, rear car access for 1 small car, heating/cooling. Please note open for inspection times are subject to change without notice.