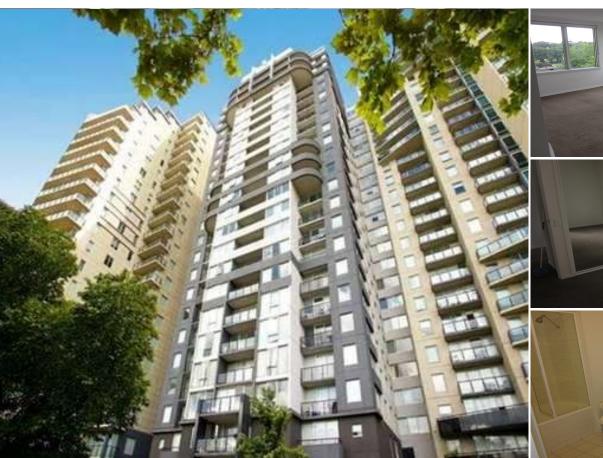

MELBOURNE 88/416 St Kilda Road ⊨ 2 🖶 1 👄

## **FABULOUS VIEW OVER BOTANIC GARDENS**

Well located on 8th floor 2 bedroom apartment with great views over Botanic Gardens & Shrine. Comprises: Light & bright open plan living, kitchen with dishwasher and gas cook top, both bedrooms with built in robes, central bathroom with laundry facilities + clothes dryer, balcony, security off street car space, use of swimming pool, gym, BBQ & tennis court. Short stroll to the city & transport at your door. Please note open for inspection times are subject to change without notice.