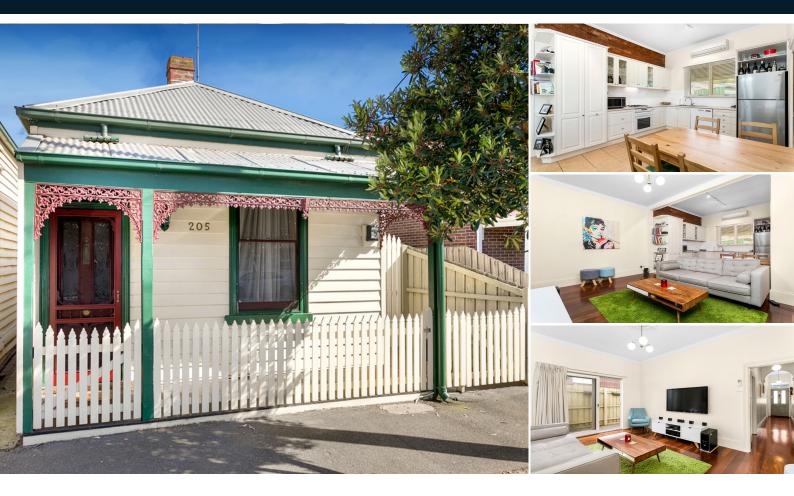

# **PORT MELBOURNE CHARM**

Immaculately presented and light filled, renovated 2 bedroom Victorian home, located in quiet and convenient Port Melbourne location. Comprising: 2 double bedrooms (main with BIRs & 2nd with ornamental fire place), open plan living & dining area, modern kitchen with ample storage and stainless steel appliances (inc DW), sparkling modern bathroom and sunny & private landscaped courtyard. Features: split system heating & cooling, separate laundry, period features throughout and garden shed. All located in prime Port Melbourne location close to transport, cafes and vibrant Bay Street. Please note open for inspection times are subject to change without notice.