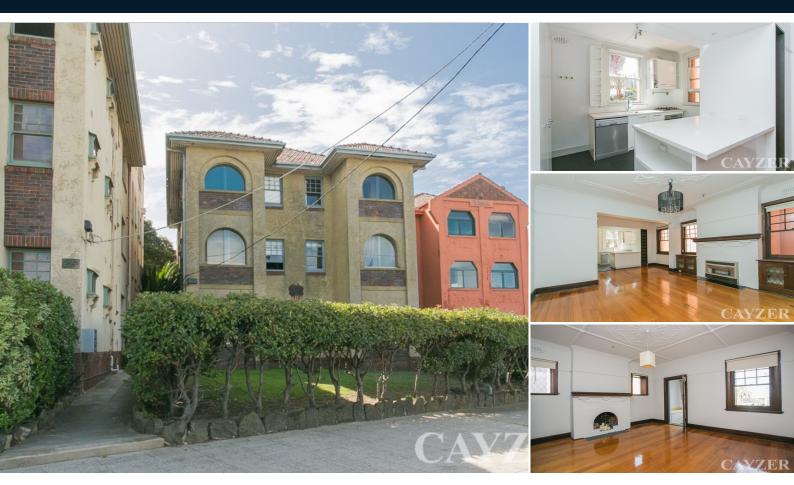

## **WAVERLEY HALL - POSITION PERFECT & UNBEATABLE VIEWS**

Spacious Art Deco apartment in a block of only 6. Features include security entrance, open plan living with gas heating, recently renovated kitchen (DW), 2 bedrooms both with robes, sun room with unbeatable bay views, central bathroom with euro laundry and freshly painted throughout. Additional features include a fabulous roof top terrace and a secure garden at the rear. Located within walking distance to the beach, public transport and Acland & Fitzroy Street shops and cafes. On street parking available for up to 2 residential cars plus additional visitor permits. Please note open for inspection times are subject to change without notice.