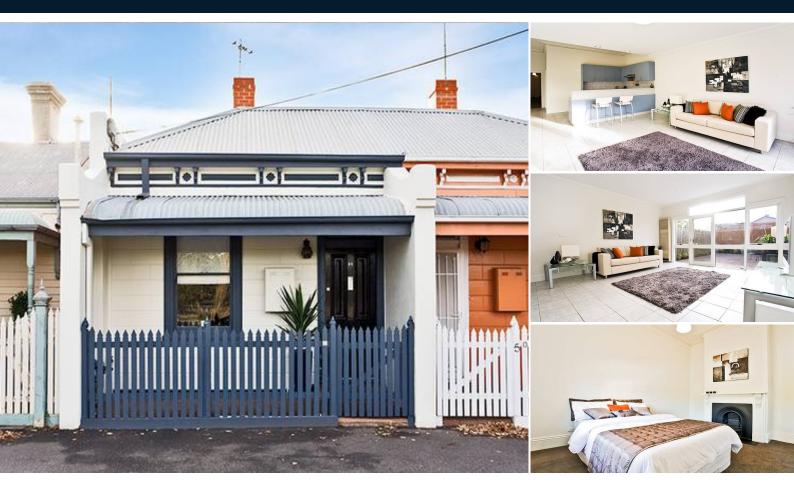

# PRIME PORT MELBOURNE PARKSIDE LOCATION

Refurbished Victorian light filled 2 bedroom home opposite parklands located in prime Port Melbourne location. Comprising: 2 double bedrooms, functional kitchen with updated appliances (Inc. DW), light filled open plan living and dining room opening onto sunny & private paved courtyard. Featuring: bathroom with shower over bath, European laundry, gas heating in lounge and period features. All located minutes from Cosmopolitan Bay Street's shops, restaurants & cafes and transport and parklands on your doorstep. Please note open for inspection times are subject to change without notice.