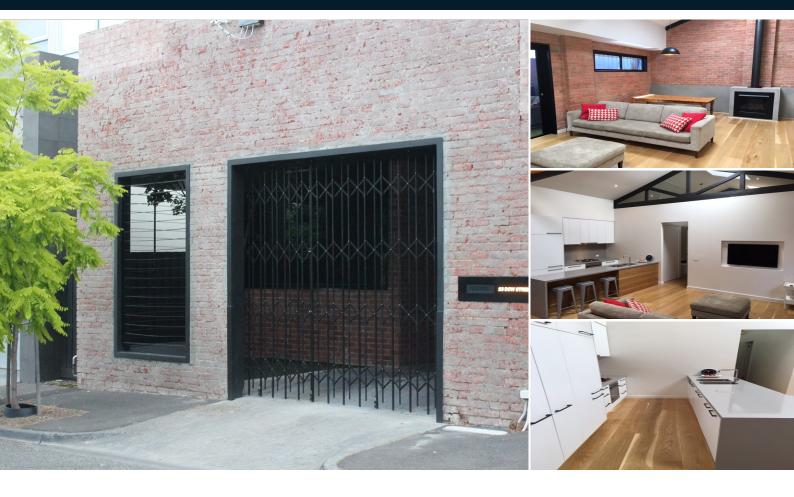

# **AS GOOD AS IT GETS**

Beautifully designed and built, this large 2 bedroom warehouse conversion offers the latest in modern appliances, light and space. Offering 2 double bedrooms both with built in robes, large central bathroom with separate shower, bath, toilet and vanity, spacious open plan living and dining area with well-equipped modern kitchen )including stainless steel appliances - gas cooking, integrated fridge/freezer and dishwasher), built in study desk, separate study/home office or 2nd sitting room complete this stunning house. Also featuring polished oak floors, jet master fire place, Euro laundry, heating/cooling, floor heating in bathroom, ample storage space, high ceilings, off street secure parking, security alarm and only minutes away to vibrant Clarendon Street, Albert Park Lake, St. Kilda road, and public transport.