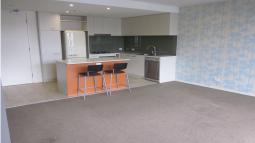

# **WELL LOCATED APARTMENT**

Light & bright 2 bedroom, 2 bathroom apartment in the heart of Port Melbourne. Comprises open plan living area, modern kitchen with stainless steel appliances, gas cook top + dishwasher, main bedroom with walk in robe + ensuite bathroom, 2nd double bedroom, central white tiled bathroom, separate laundry, large terrace with sea views. Other features include heating/cooling, security car space & short stroll to Bay St & the beach. Please note open for inspection times are subject to change without notice.