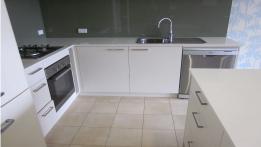

# **WELL LOCATED APARTMENT**

Light & bright 2 bedroom, 2 bathroom apartment in the heart of Port Melbourne. Comprises open plan living area, modern kitchen with stainless steel appliances, gas cook top + dishwasher, main bedroom with walk in robe + ensuite bathroom, 2nd double bedroom, central white tiled bathroom, separate laundry, large terrace with sea views. Other features include heating/cooling, security car space & short stroll to Bay St & the beach. Please note open for inspection times are subject to change without notice.