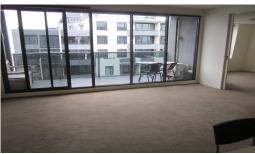

# **WELL LOCATED APARTMENT**

Light & bright 2 bedroom, 2 bathroom apartment in the heart of Port Melbourne. Comprises open plan living area, modern kitchen with stainless steel appliances, gas cook top + dishwasher, main bedroom with walk in robe + ensuite bathroom, 2nd double bedroom, central white tiled bathroom, separate laundry, large terrace with sea views. Other features include heating/cooling, security car space & short stroll to Bay St & the beach. Please note open for inspection times are subject to change without notice.