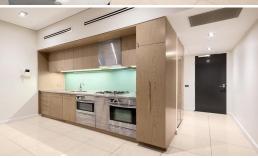

# **BLUE CHIP... NEW YORK STYLE LIVING**

With its own independent frontage and separate entrance, this dual level home is enhanced by on site concierge, use of facilities that make The Melburnian such a sought after setting including pool, gym, sauna, business centre. Downstairs living/dining, open plan kitchen with stainless steel and Miele appliances including integrated fridge/freezer, microwave. Upstairs spacious bedroom surrounded by light filled study/retreat, walk in robes and a modern fully tiled bathroom. Heating/cooling, separate guest WC/powderroom, laundry with Miele washer/Miele dryer, video security plus 1 secure car space with storage. Unique opportunity. Please note open for inspection times are subject to change without notice. Contact: Jane Feely 9699 5999