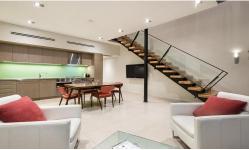

# **BLUE CHIP... NEW YORK STYLE LIVING**

With its own independent frontage and separate entrance, this dual level home is enhanced by on site concierge, use of facilities that make The Melburnian such a sought after setting including pool, gym, sauna, business centre. Downstairs living/dining, open plan kitchen with stainless steel and Miele appliances including integrated fridge/freezer, microwave. Upstairs spacious bedroom surrounded by light filled study/retreat, walk in robes and a modern fully tiled bathroom. Heating/cooling, separate guest WC/powderroom, laundry with Miele washer/Miele dryer, video security plus 1 secure car space with storage. Unique opportunity. Please note open for inspection times are subject to change without notice. Contact: Jane Feely 9699 5999