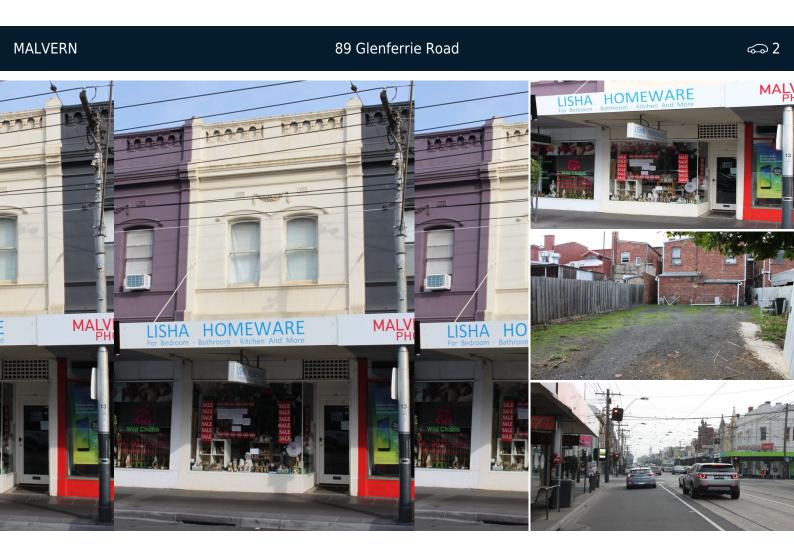

## SHOP/STORAGE/DWELLING IN THE HEART OF THE ACTION - CHOOSE AN OPTION!

You choose either as is or renovated.

This attractive shop with upstairs storage or dwelling and great rear parking backs on to Malvern Central and is only metres to the corner of Glenferrie and Wattletree Roads. Realistic rental and terms! Renovations by negotiation. Note rear yard is shared.