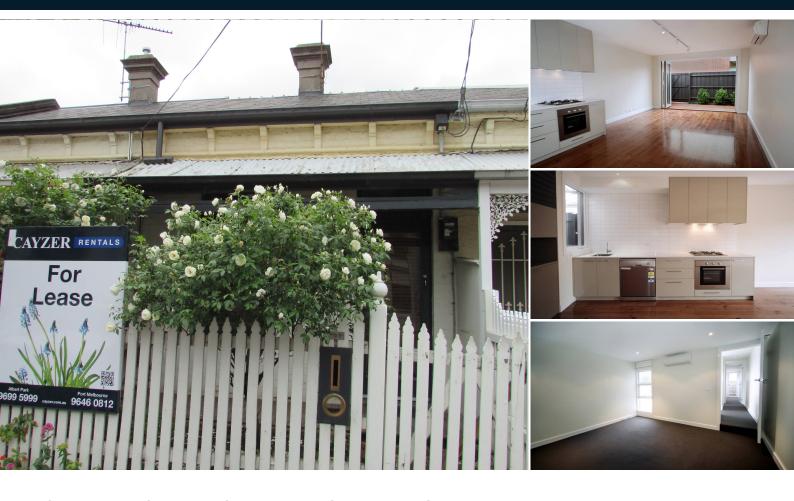

# **DECEPTIVE FACADE - MODERN DELIGHT AWAITS**

Fabulous 2 bedroom + study renovated Victorian home in central Port Melbourne location. Offering upon entry, bedroom with BIR's, state-of-the art central bathroom with separate shower, bath, large vanity and laundry facilities, and modern kitchen with stainless steel appliances, dishwasher and polished boards, opening onto rear courtyard bathed in natural light. Upstairs comprises master bedroom (BIR's), study (BIR's) - also offering private balcony and 2nd bathroom with shower. Features: air-conditioning/heating, ample storage space, close to Bay Street, light rail and local restaurants. Inspection sure to impress. Please note open for inspection times are subject to change without notice.