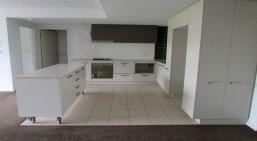

## **BOUTIQUE APARTMENT**

Light filled 2 bedroom security apartment in the heart of Beacon Cove. Offering main bedroom with BIR's and ensuite bathroom, 2nd double bedroom with BIR's. Large open plan lounge and dining area opening onto sunny balcony. Fully appointed kitchen + meals area. Large central bathroom with European laundry. Also boasting air-conditioning/heating, 1 security car space, swimming pool, on-site caretaker and only minutes to the beach, shops and light rail. Please note open for inspection times are subject to change without notice. Contact: Chris - 0417 569 754