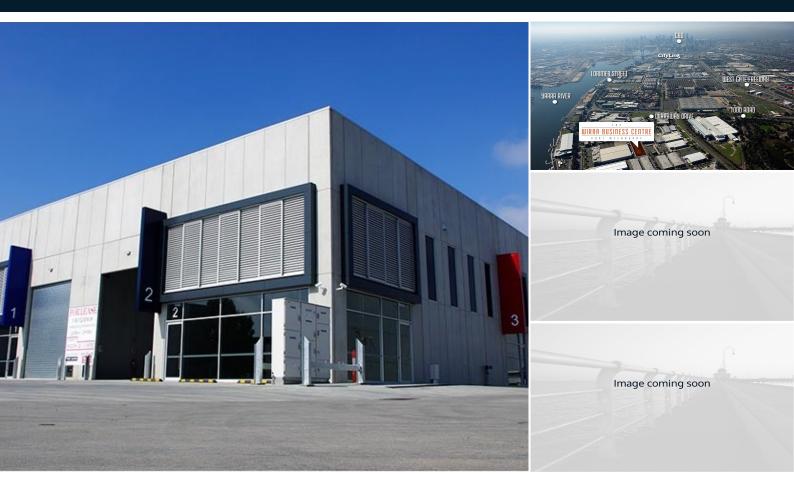

## **NEAT WAREHOUSE WITH GREAT ACCESS (NO OUTGOINGS!)**

Situated only minutes to freeways and major arterial's this smart warehouse is ready for your bulky goods business!

Features Include:

- 294 sqm approx.
- Electric roller door
- All outgoings included in the price! (Except usage)
- Kitchen
- Toilet
- Parking (5 cars)