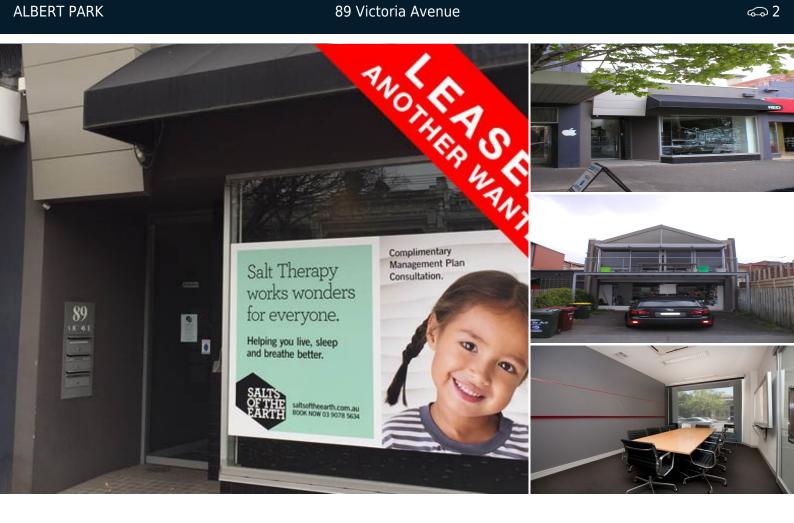

89 Victoria Avenue **ALBERT PARK ⇔** 2

## LARGER THAN IT LOOKS - FLEXIBLE OFFICE/RETAIL WITH CLASS AND GREAT LOCATION

Superbly presented professional offices OR retail/mixed use of about 244sqm incorporating 2 large open plan studio/design areas and excellent front meeting room or display/retail area. Easy rear street access to parking and garage/storage with abundant street parking nearby. Ample cafes and services in a truly inviting area for staff and clients to come and work or meet. Easy public transport with the tram at the door.