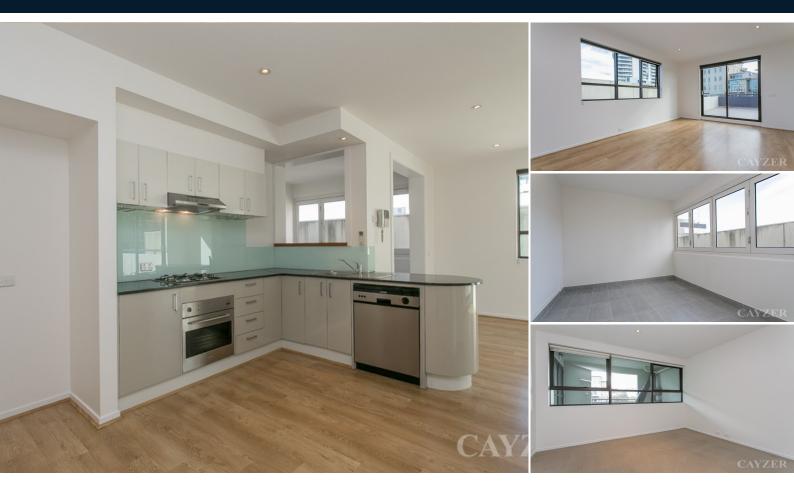

## THE ULTIMATE ENTERTAINER

This dynamic 2 bedroom apartment was made for those who like to entertain and offers a spacious floorplan with impressive 44sqm terrace to soak up the incredible night lights of the city skyline. Be impressed by the open plan living and separate dining room with bi-fold windows and tiled flooring, providing an 'alfresco' feel indoors. Alternatively, the enormous terrace is the perfect space to relax, entertain and take in the surrounds. Fully equipped kitchen offering stainless steel appliances including gas cooking, dishwasher and an abundance of cupboard space.

Both double bedrooms are well-sized offering built in robes and plenty of natural light, the second bedroom with direct access to the terrace. Large central bathroom with spacious shower and separate Euro laundry. Additional features includes wall panel heating, split system air conditioning, secure car park for 1 and security swipe entrance. Live the ultimate Port Melbourne lifestyle positioned only moments from iconic Bay Street, Port Melbourne Beach and public transport. With an array of cafes, bars and restaurants all nearby, this apartment has it all. Pet owners welcome.