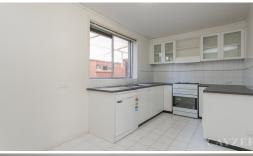

## **LIGHT FILLED 2 BEDROOM APARTMENT**

Light filled 2 bedroom top floor security apartment in beautiful garden setting. Comprising entrance hall, large heated lounge, kitchen/meals area with gas cooking and dishwasher, meals area, 2 double bedrooms with built in robes, large bathroom with laundry facilities and 1 security car space. Ideally located opposite parkland, close to Melbourne University and hospital, only a 5 minute tram ride to the CBD. Please note open for inspection times are subject to change without notice.