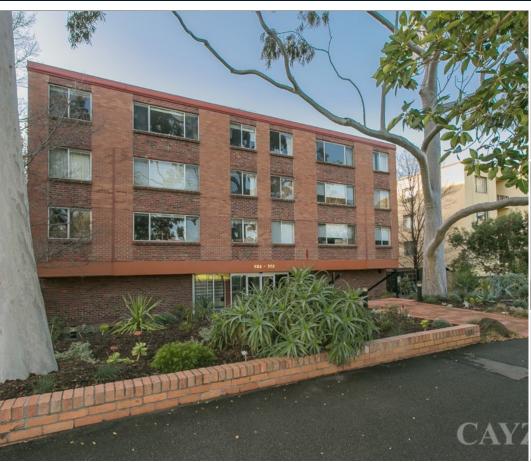

PARKVILLE 37/212 The Avenue  $\bowtie$  2  $\stackrel{\longleftarrow}{\leftarrow}$  1  $\Leftrightarrow$ 

## **LIGHT FILLED 2 BEDROOM APARTMENT**

Light filled 2 bedroom top floor security apartment in beautiful garden setting. Comprising entrance hall, large heated lounge, kitchen/meals area with gas cooking and dishwasher, meals area, 2 double bedrooms with built in robes, large bathroom with laundry facilities and 1 security car space. Ideally located opposite parkland, close to Melbourne University and hospital, only a 5 minute tram ride to the CBD. Please note open for inspection times are subject to change without notice.