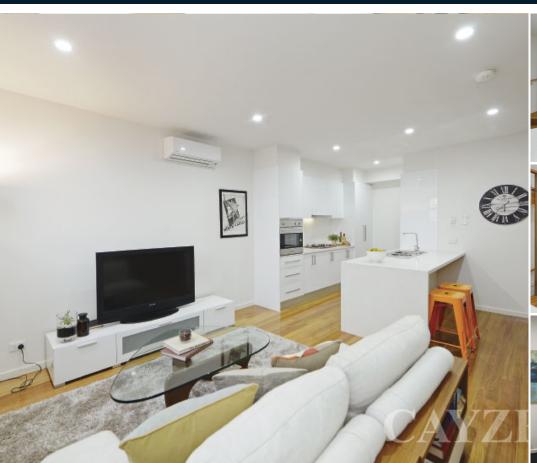

## **CONTEMPORARY TOWNHOUSE LIVING**

This near-new 2 bedroom 3 level townhouse is located in a boutique block of 8. This light filled home offers bedrooms with built in robes, central bathroom, gourmet kitchen with Granite benchtops, European stainless steel appliances (gas cooking and dishwasher), open plan living and dining area, separate laundry, polished floors in kitchen and living, heating and cooling, private rooftop terrace with views to city and lock up garage. All of this is just a short stroll to Cosmopolitan Bay Street cafes/restaurants/shops, light rail and beach. Please note open for inspection times are subject to change without notice. Contact: Natalie McAsey 9646 0812