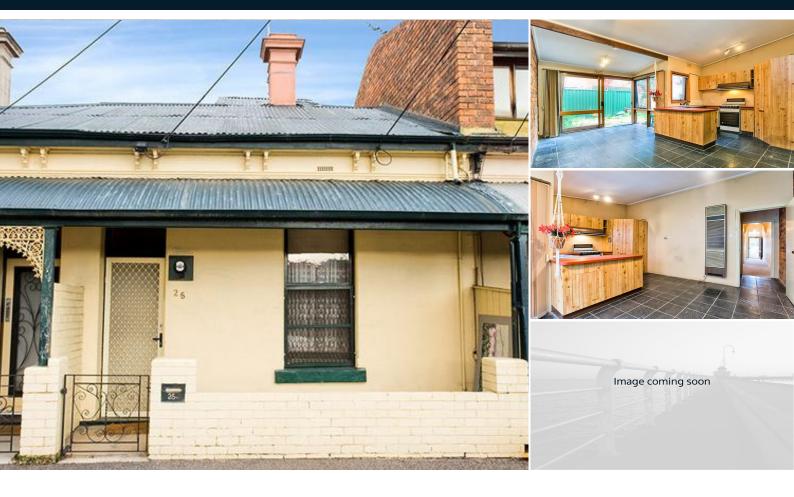

PORT MELBOURNE 25 Bridge Street  $\bowtie$  2 🖶

## **HEART OF PORT MELBOURNE**

Well located 2 bedroom home in the heart of Port Melbourne. Comprising of entrance hall, open plan kitchen/living leading to a private rear courtyard, gas heater, 2 good sized bedrooms, built in robes to 2nd bedroom, ornamental fire place to master bedroom and central bathroom with laundry facilities. 2 split systems (heating and cooling) to be installed early September. Please note open for inspection times are subject to change without notice.