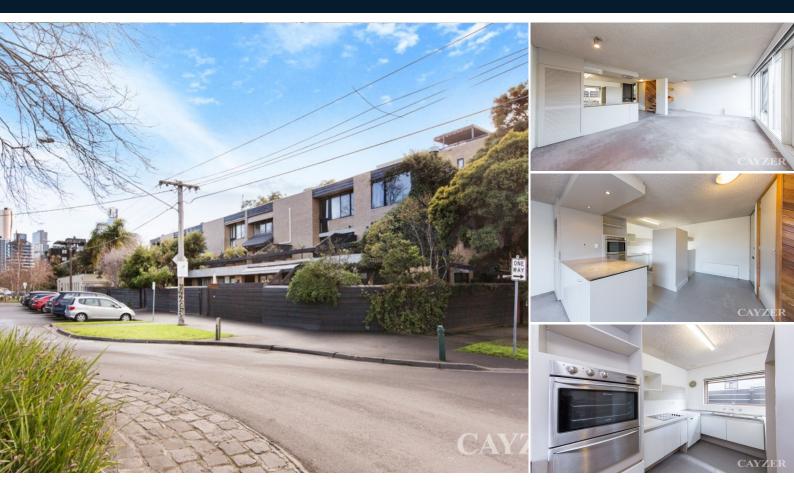

SOUTH MELBOURNE 109A Eastern Road  $\bowtie$  2 🖶 2 👄

## SPACIOUS LIVING WITH LEAFY OUTLOOK

Spacious 2 storey 2 bedroom 2 bathroom apartment in sought after South Melbourne location, opposite the park with large terrace and leafy outlook. Downstairs comprises: open plan living & dining room opening onto huge entertainers' terrace, updated kitchen with electric cooking + dishwasher plus under stair storage. Upstairs comprises: main bedroom with built-in robes & ensuite bathroom, 2nd double bedroom with built-in robes, plus central bathroom with shower-over bath & laundry facilities and bonus study nook. Features: freshly painted throughout, heating, ample internal storage, 1 off street car space. Only minutes' walk to Clarendon Street shops & cafes, Albert Park Lake & Aquatic Centre & city trams. Please note open for inspection times are subject to change without notice.