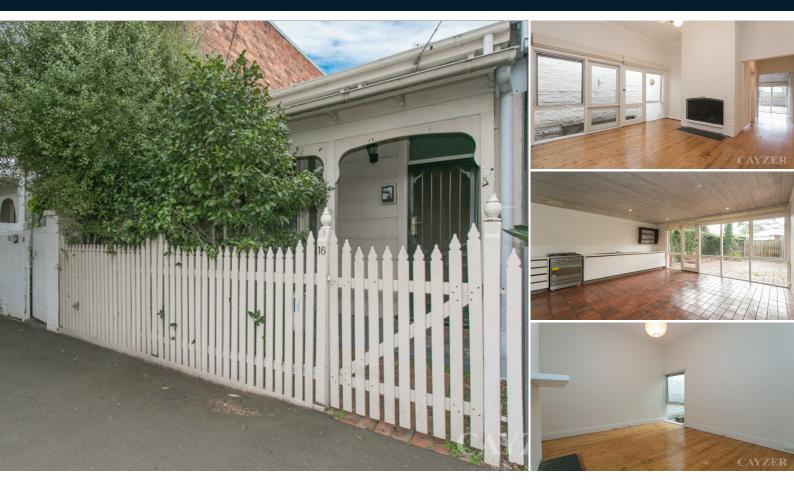

## **ENTERTAINERS COURTYARD**

Spacious freshly painted 2 bedroom single fronted home in fantastic location with 2 great sized bedrooms, lounge opening to light well, open plan kitchen/meals with gas cooking and glass doors opening to a large paved courtyard, bathroom with shower over bath, laundry facilities and polished boards throughout. Please note open for inspection times are subject to change without notice.